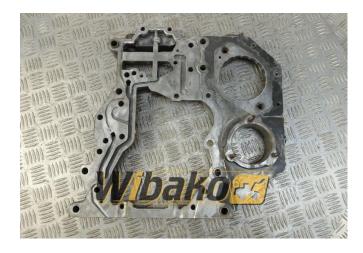

## **Rear gear housing Cummins** 4936420

Weight: 6.50 Product Code: 1ha35kw Dimensions: 46.00 x 42.00 x 11.00

Price: 0.00 zł

Ex Tax: 0.00 zł

## **Product link** Link: <u>Rear gear housing Cummins 4936420</u>

| Basic        |                                                                                                                                                                                      |
|--------------|--------------------------------------------------------------------------------------------------------------------------------------------------------------------------------------|
| Condition    | secondhand                                                                                                                                                                           |
| Part no.     | 4936420                                                                                                                                                                              |
| Additional   |                                                                                                                                                                                      |
| Applications | Engine Cummins ISB4.5, Engine Cummins<br>ISB6.7, Engine Cummins ISBE5.9, Engine<br>Cummins QSB4.5, Engine Cummins QSB5.9,<br>Engine Cummins QSB6.7, Engine Cummins<br>QSB6.7 CPL3094 |