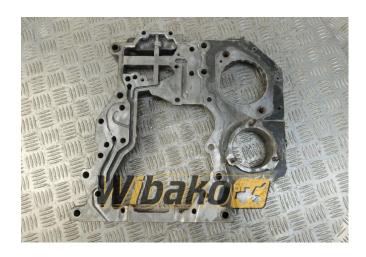

## Rear gear housing Cummins 4936423

**Weight:** 6.50

Product Code: 1ha35kv

**Dimensions:** 46.00 x 42.00 x

11.00

Price: 0.00 zł

Ex Tax: 0.00 zł

## **Product link**

Link: Rear gear housing Cummins 4936423

| Basic        |                                                                                                                                                                                                                                     |
|--------------|-------------------------------------------------------------------------------------------------------------------------------------------------------------------------------------------------------------------------------------|
| Condition    | secondhand                                                                                                                                                                                                                          |
| Part no.     | 4936423                                                                                                                                                                                                                             |
| Additional   |                                                                                                                                                                                                                                     |
| Applications | Engine Cummins ISB4.5, Engine Cummins ISB6.7, Engine Cummins ISBE4 (4.5) CPL8529, Engine Cummins ISBE5.9, Engine Cummins QSB4.5, Engine Cummins QSB4.5, Engine Cummins QSB5.9, Engine Cummins QSB6.7, Engine Cummins QSB6.7 CPL3094 |