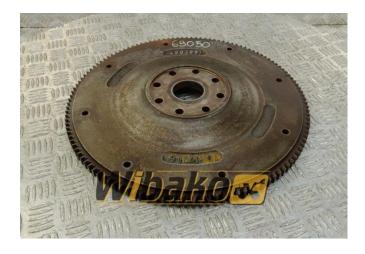

## Flywheel Cummins 3287008

Weight: 16.06 Product Code: 1ha2r6v Dimensions: 41.00 x 41.00 x 4.00

Price: 0.00 zł

Ex Tax: 0.00 zł

## **Product link** Link: <u>Flywheel Cummins 3287008</u>

| Basic        |                                                                                                                                                               |
|--------------|---------------------------------------------------------------------------------------------------------------------------------------------------------------|
| Condition    | secondhand                                                                                                                                                    |
| Part no.     | 3287008                                                                                                                                                       |
| Additional   |                                                                                                                                                               |
| Applications | Engine Cummins B4.5, Engine Cummins B4.5<br>CPL8204, Engine Cummins QSB4.5, Engine<br>Cummins QSB5.9, Engine Cummins QSB6.7,<br>Engine Cummins QSB6.7 CPL3094 |