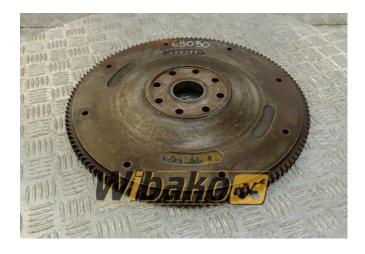

## Flywheel Cummins 3973519

Weight: 16.45 Product Code: 1ha2oxa Dimensions: 42.00 x 42.00 x 5.00

Price: 0.00 zł

Ex Tax: 0.00 zł

## **Product link** Link: <u>Flywheel Cummins 3973519</u>

| Basic        |                                                                                                                                                                                                                                                       |
|--------------|-------------------------------------------------------------------------------------------------------------------------------------------------------------------------------------------------------------------------------------------------------|
| Condition    | secondhand                                                                                                                                                                                                                                            |
| Part no.     | 3973519                                                                                                                                                                                                                                               |
| Additional   |                                                                                                                                                                                                                                                       |
| Applications | Engine Cummins 4BT3.9, Engine Cummins<br>4BTA-3.9 CPL8039, Engine Cummins B4.5,<br>Engine Cummins ISBE3.9, Engine Cummins<br>QSB4.5, Engine Cummins QSB4.5, Engine<br>Cummins QSB4.5 CPL8755, Engine Cummins<br>QSB6.7, Engine Cummins QSB6.7 CPL3094 |