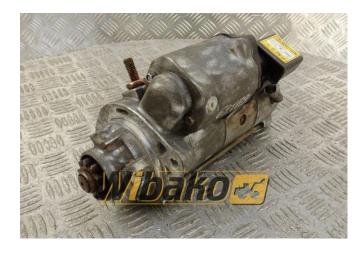

## **Starter Cummins 4996707**

Weight: 7.56 Product Code: 1hdnqz9 Dimensions: 28.00 x 20.00 x 13.00

Price: 0.00 zł

Ex Tax: 0.00 zł

## **Product link** Link: <u>Starter Cummins 4996707</u>

| Basic        |                                                                                                                                                                   |
|--------------|-------------------------------------------------------------------------------------------------------------------------------------------------------------------|
| Condition    | secondhand                                                                                                                                                        |
| Part no.     | 4996707                                                                                                                                                           |
| Additional   |                                                                                                                                                                   |
| Applications | Engine Cummins QSB4.5, Engine Cummins<br>QSB4.5, Engine Cummins QSB4.5 CPL8755,<br>Engine Cummins QSB5.9, Engine Cummins<br>QSB6.7, Engine Cummins QSB6.7 CPL3094 |