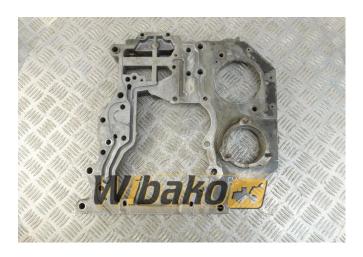

## Rear gear housing Cummins 4936496

**Weight:** 6.14

Product Code: 1hcv5l0

**Dimensions:** 45.00 x 42.00 x

11.00

Price: 0.00 zł

Ex Tax: 0.00 zł

## **Product link**

Link: Rear gear housing Cummins 4936496

| Basic        |                                                                                                                                                                          |
|--------------|--------------------------------------------------------------------------------------------------------------------------------------------------------------------------|
| Condition    | secondhand                                                                                                                                                               |
| Part no.     | 4936496                                                                                                                                                                  |
| Additional   |                                                                                                                                                                          |
| Applications | Engine Cummins ISB4.5, Engine Cummins ISB6.7, Engine Cummins ISBE5.9, Engine Cummins QSB4.5, Engine Cummins QSB5.9, Engine Cummins QSB6.7, Engine Cummins QSB6.7 CPL3094 |