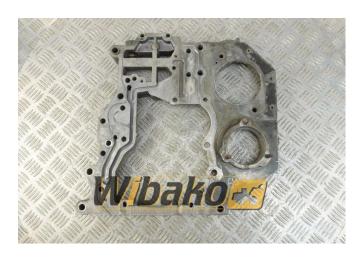

## Rear gear housing Cummins 5311267

**Weight:** 6.14

**Product Code:** 1hcv5kx

**Dimensions:** 45.00 x 42.00 x

11.00

Price: 0.00 zł

Ex Tax: 0.00 zł

## **Product link**

Link: Rear gear housing Cummins 5311267

| Basic        |                                                                                                                                                                          |
|--------------|--------------------------------------------------------------------------------------------------------------------------------------------------------------------------|
| Condition    | secondhand                                                                                                                                                               |
| Part no.     | 5311267                                                                                                                                                                  |
| Additional   |                                                                                                                                                                          |
| Applications | Engine Cummins ISB4.5, Engine Cummins ISB6.7, Engine Cummins ISBE5.9, Engine Cummins QSB4.5, Engine Cummins QSB5.9, Engine Cummins QSB6.7, Engine Cummins QSB6.7 CPL3094 |