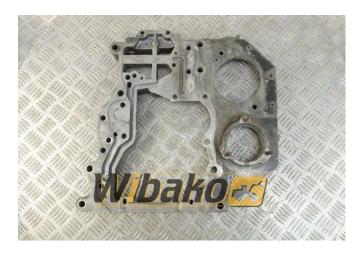

## Rear gear housing Cummins 4936420

**Weight:** 6.50

**Product Code:** 1hcv5kw

**Dimensions:** 46.00 x 42.00 x

11.00

Price: 0.00 zł

Ex Tax: 0.00 zł

## **Product link**

Link: Rear gear housing Cummins 4936420

| Basic        |                                                                                                                                                                          |
|--------------|--------------------------------------------------------------------------------------------------------------------------------------------------------------------------|
| Condition    | secondhand                                                                                                                                                               |
| Part no.     | 4936420                                                                                                                                                                  |
| Additional   |                                                                                                                                                                          |
| Applications | Engine Cummins ISB4.5, Engine Cummins ISB6.7, Engine Cummins ISBE5.9, Engine Cummins QSB4.5, Engine Cummins QSB5.9, Engine Cummins QSB6.7, Engine Cummins QSB6.7 CPL3094 |