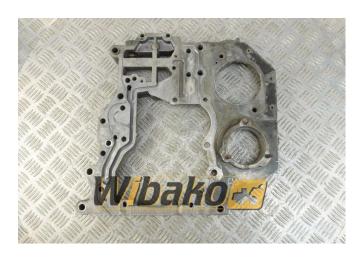

## Rear gear housing Cummins 5311269

**Weight:** 6.50

**Product Code:** 1hcv5ks

**Dimensions:** 46.00 x 42.00 x

11.00

Price: 0.00 zł

Ex Tax: 0.00 zł

## **Product link**

Link: Rear gear housing Cummins 5311269

| Basic        |                                                                                                                                                                                                 |
|--------------|-------------------------------------------------------------------------------------------------------------------------------------------------------------------------------------------------|
| Condition    | secondhand                                                                                                                                                                                      |
| Part no.     | 5311269                                                                                                                                                                                         |
| Additional   |                                                                                                                                                                                                 |
| Applications | Engine Cummins ISB4.5, Engine Cummins ISB6.7, Engine Cummins ISBE5.9, Engine Cummins QSB4.5, Engine Cummins QSB4.5, Engine Cummins QSB5.9, Engine Cummins QSB6.7, Engine Cummins QSB6.7 CPL3094 |