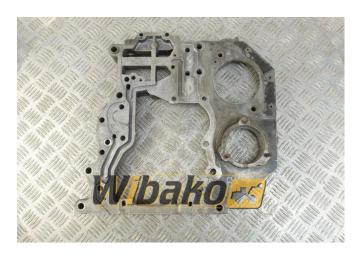

## Rear gear housing Cummins 5309283

**Weight:** 6.50

**Product Code:** 1hcv0o0

**Dimensions:** 46.00 x 42.00 x

11.00

Price: 0.00 zł

Ex Tax: 0.00 zł

## **Product link**

Link: Rear gear housing Cummins 5309283

| Basic        |                                                                                                                                                                                                         |
|--------------|---------------------------------------------------------------------------------------------------------------------------------------------------------------------------------------------------------|
| Condition    | secondhand                                                                                                                                                                                              |
| Part no.     | 5309283                                                                                                                                                                                                 |
| Additional   |                                                                                                                                                                                                         |
| Applications | Engine Cummins ISB4.5, Engine Cummins ISB6.7, Engine Cummins ISBE5.9, Engine Cummins QSB4.5, Engine Cummins QSB4.5 CPL8755, Engine Cummins QSB5.9, Engine Cummins QSB6.7, Engine Cummins QSB6.7 CPL3094 |