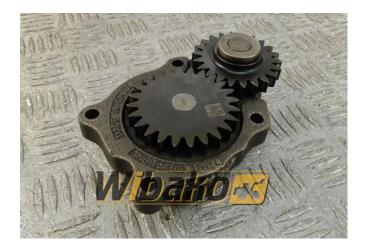

## **Oil pump Cummins 5291050**

Weight: 2.06 Product Code: 1hc066h Dimensions: 16.00 x 10.00 x 6.00

Price: 0.00 zł

Ex Tax: 0.00 zł

## **Product link** Link: <u>Oil pump Cummins 5291050</u>

| Basic        |                                                                                                                                    |
|--------------|------------------------------------------------------------------------------------------------------------------------------------|
| Condition    | secondhand                                                                                                                         |
| Part no.     | 5291050                                                                                                                            |
| Additional   |                                                                                                                                    |
| Applications | Engine Cummins 4BT3.9, Engine Cummins<br>6BT5.9, Engine Cummins QSB4.5, Engine<br>Cummins QSB6.7, Engine Cummins QSB6.7<br>CPL3094 |