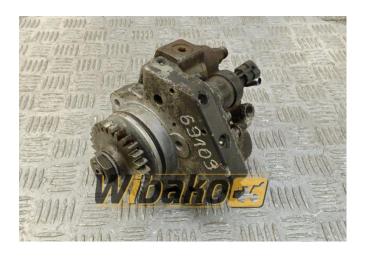

## Fuel pump Bosch CR/CP3HS3/L110/30-789S 0445020176

**Weight: 8.10** 

Product Code: 1hbj2hw

**Dimensions:** 20.00 x 19.00 x

18.00

Price: 0.00 zł

Ex Tax: 0.00 zł

## **Product link**

Link: Fuel pump Bosch CR/CP3HS3/L110/30-789S 0445020176

| Basic        |                                                                                                            |
|--------------|------------------------------------------------------------------------------------------------------------|
| Condition    | secondhand                                                                                                 |
| Part no.     | 0445020176                                                                                                 |
| Type         | OE                                                                                                         |
| Additional   |                                                                                                            |
| Applications | Engine Cummins QSB4.5, Engine Cummins QSB6.7, Engine Cummins QSB6.7 CPL3094, Engine Cummins QSB6.7 CPL3098 |