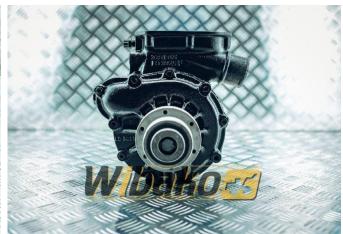

## Water pump Liebherr 9266966

**Weight: 18.80** 

**Product Code:** 1b514vw

**Dimensions:** 30.00 x 27.00 x

27.00

Price: 0.00 zł

Ex Tax: 0.00 zł

## **Product link**

Link: Water pump Liebherr 9266966

| Basic        |                                                                                                                               |
|--------------|-------------------------------------------------------------------------------------------------------------------------------|
| Condition    | reconditioned                                                                                                                 |
| Part no.     | 9266966                                                                                                                       |
| Type         | OE                                                                                                                            |
| Additional   |                                                                                                                               |
| Applications | Engine Liebherr D904, Engine Liebherr D906,<br>Engine Liebherr D906 TI 9135087, Engine<br>Liebherr D914, Engine Liebherr D916 |