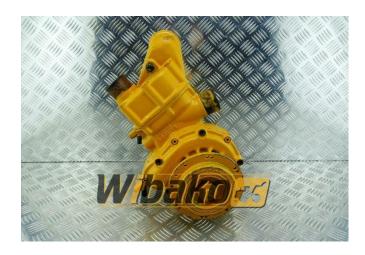

## Water pump Liebherr 9266966

**Weight: 18.80** 

**Product Code:** 1b514vw

**Dimensions:** 30.00 x 27.00 x

27.00

Price: 0.00 zł

Ex Tax: 0.00 zł

## **Product link**

Link: Water pump Liebherr 9266966

| Basic        |                                                                                                                               |
|--------------|-------------------------------------------------------------------------------------------------------------------------------|
| Condition    | reconditioned                                                                                                                 |
| Part no.     | 9266966                                                                                                                       |
| Type         | OE                                                                                                                            |
| Additional   |                                                                                                                               |
| Applications | Engine Liebherr D904, Engine Liebherr D906,<br>Engine Liebherr D906 TI 9135087, Engine<br>Liebherr D914, Engine Liebherr D916 |