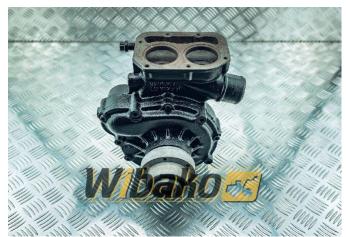

## Water pump Liebherr 9266966

**Weight: 18.80** 

**Product Code:** 1b514vw

**Dimensions:** 30.00 x 27.00 x

27.00

Price: 0.00 zł

Ex Tax: 0.00 zł

## **Product link**

Link: Water pump Liebherr 9266966

| Basic        |                                                                                                                               |
|--------------|-------------------------------------------------------------------------------------------------------------------------------|
| Condition    | reconditioned                                                                                                                 |
| Part no.     | 9266966                                                                                                                       |
| Type         | OE                                                                                                                            |
| Additional   |                                                                                                                               |
| Applications | Engine Liebherr D904, Engine Liebherr D906,<br>Engine Liebherr D906 TI 9135087, Engine<br>Liebherr D914, Engine Liebherr D916 |