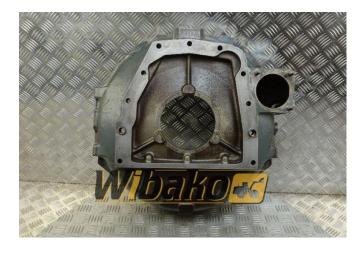

## Flywheel housing Liebherr L03239J

Weight: 36.00 Product Code: 1gkf8u0 Dimensions: 55.00 x 50.00 x 16.00

Price: 0.00 zł

Ex Tax: 0.00 zł

## **Product link**

Link: Flywheel housing Liebherr L03239J

| Basic        |                                                                                                                                                                                                                          |
|--------------|--------------------------------------------------------------------------------------------------------------------------------------------------------------------------------------------------------------------------|
| Condition    | used                                                                                                                                                                                                                     |
| Part no.     | L03239J                                                                                                                                                                                                                  |
| Туре         | OE                                                                                                                                                                                                                       |
| Additional   |                                                                                                                                                                                                                          |
| Applications | Engine Liebherr D904, Engine Liebherr D906,<br>Engine Liebherr D914, Engine Liebherr D916,<br>Engine Liebherr D924, Engine Liebherr D924<br>T-E A1 9883222, Engine Liebherr D924 TI-E<br>A2 988898, Engine Liebherr D926 |