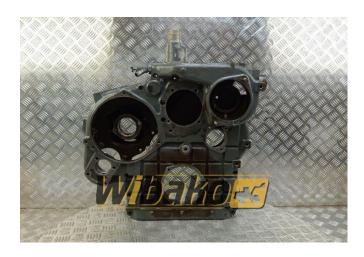

## Rear gear housing Liebherr 9072076

**Weight: 42.00** 

**Product Code:** 1gkclp1

**Dimensions:** 58.00 x 51.00 x

21.00

Price: 0.00 zł

Ex Tax: 0.00 zł

## **Product link**

Link: Rear gear housing Liebherr 9072076

| Basic        |                                                                                                                                                                       |
|--------------|-----------------------------------------------------------------------------------------------------------------------------------------------------------------------|
| Condition    | used                                                                                                                                                                  |
| Part no.     | 9072076                                                                                                                                                               |
| Type         | OE                                                                                                                                                                    |
| Additional   |                                                                                                                                                                       |
| Applications | Engine Liebherr D924, Engine Liebherr D924<br>TI-E A2 9075300, Engine Liebherr D924 TI-E<br>A2 9883030, Engine Liebherr D924 TI-E A2<br>9888898, Engine Liebherr D926 |