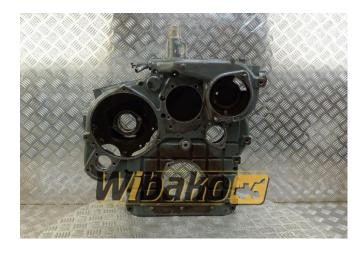

## Rear gear housing Liebherr 3021286

Weight: 42.00 Product Code: 1gkcfj4 Dimensions: 58.00 x 51.00 x 21.00

Price: 0.00 zł

Ex Tax: 0.00 zł

## **Product link**

Link: Rear gear housing Liebherr 3021286

| Basic        |                                                                                                                                                                                   |
|--------------|-----------------------------------------------------------------------------------------------------------------------------------------------------------------------------------|
| Condition    | used                                                                                                                                                                              |
| Part no.     | 3021286                                                                                                                                                                           |
| Туре         | OE                                                                                                                                                                                |
| Additional   |                                                                                                                                                                                   |
| Applications | Engine Liebherr D904, Engine Liebherr D906,<br>Engine Liebherr D914, Engine Liebherr D916,<br>Engine Liebherr D924, Engine Liebherr D924<br>TI-E A2 9888898, Engine Liebherr D926 |