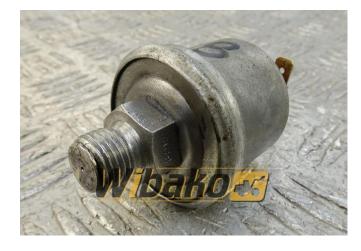

## **Oil pressure sensor Liebherr 6000900**

Weight: 0.12 Product Code: 1gfgluv Dimensions: 8.00 x 5.00 x 5.00

Price: 0.00 zł

Ex Tax: 0.00 zł

## **Product link**

Link: Oil pressure sensor Liebherr 6000900

| Basic        |                                                                                                                                                                                  |
|--------------|----------------------------------------------------------------------------------------------------------------------------------------------------------------------------------|
| Condition    | used                                                                                                                                                                             |
| Part no.     | 6000900                                                                                                                                                                          |
| Additional   |                                                                                                                                                                                  |
| Applications | Engine Liebherr D904, Engine Liebherr D906,<br>Engine Liebherr D914, Engine Liebherr D916,<br>Engine Liebherr D924, Engine Liebherr D924<br>T-E A1 9072330, Engine Liebherr D926 |