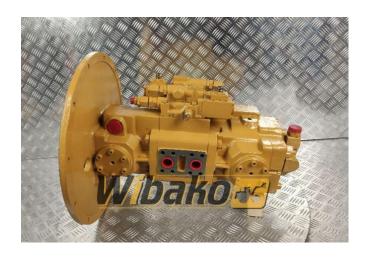

## Main pump Liebherr LPVD100 9880171

Weight: 144.40

**Product Code:** 1fnu5v9 **Dimensions:** 0.00 x 0.00 x

0.00

Price: 0.00 zł

Ex Tax: 0.00 zł

## **Product link**

Link: Main pump Liebherr LPVD100 9880171

| Basic        |                                                                                                                             |
|--------------|-----------------------------------------------------------------------------------------------------------------------------|
| Condition    | reconditioned                                                                                                               |
| Part no.     | 9880171                                                                                                                     |
| Additional   |                                                                                                                             |
| Applications | Track (Crawler) excavator Liebherr R912 LI,<br>Track (Crawler) excavator Liebherr R922 LI,<br>Wheel excavator Liebherr A922 |