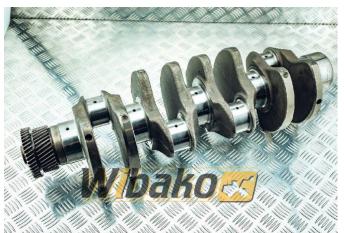

## Crankshaft for engine Liebherr D924 9077596

**Weight: 76.50** 

Product Code: 1gd7lpb

**Dimensions:** 81.00 x 25.00 x

25.00

Price: 0.00 zł

Ex Tax: 0.00 zł

## **Product link**

Link: Crankshaft for engine Liebherr D924 9077596

| Basic        |                                                                                                                                                                                         |
|--------------|-----------------------------------------------------------------------------------------------------------------------------------------------------------------------------------------|
| Condition    | used                                                                                                                                                                                    |
| Part no.     | 9077596                                                                                                                                                                                 |
| Additional   |                                                                                                                                                                                         |
| Applications | Engine Liebherr D924, Engine Liebherr D924<br>T-E A1 9072330, Engine Liebherr D924 TI-E<br>A2 9072341, Engine Liebherr D924 TI-E A2<br>9888898, Engine Liebherr D924 TI-E A4<br>9074642 |