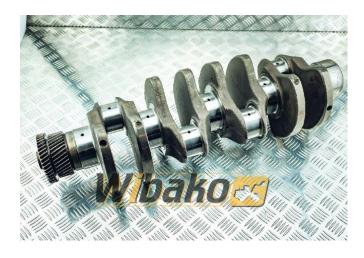

## Crankshaft for engine Liebherr D924 9077596

**Weight: 76.50** 

Product Code: 1gd7lpb

**Dimensions:** 81.00 x 25.00 x

25.00

Price: 0.00 zł

Ex Tax: 0.00 zł

## **Product link**

Link: Crankshaft for engine Liebherr D924 9077596

| Basic        |                                                                                                                                                                                         |
|--------------|-----------------------------------------------------------------------------------------------------------------------------------------------------------------------------------------|
| Condition    | used                                                                                                                                                                                    |
| Part no.     | 9077596                                                                                                                                                                                 |
| Additional   |                                                                                                                                                                                         |
| Applications | Engine Liebherr D924, Engine Liebherr D924<br>T-E A1 9072330, Engine Liebherr D924 TI-E<br>A2 9072341, Engine Liebherr D924 TI-E A2<br>9888898, Engine Liebherr D924 TI-E A4<br>9074642 |