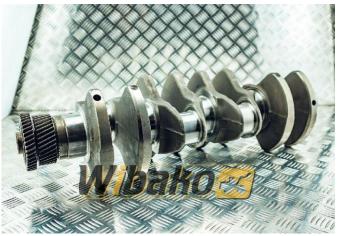

## Crankshaft for engine Liebherr D924 9077596

**Weight: 76.50** 

Product Code: 1gd7lpb

**Dimensions:** 81.00 x 25.00 x

25.00

Price: 0.00 zł

Ex Tax: 0.00 zł

## **Product link**

Link: Crankshaft for engine Liebherr D924 9077596

| Basic        |                                                                                                                                                                                         |
|--------------|-----------------------------------------------------------------------------------------------------------------------------------------------------------------------------------------|
| Condition    | used                                                                                                                                                                                    |
| Part no.     | 9077596                                                                                                                                                                                 |
| Additional   |                                                                                                                                                                                         |
| Applications | Engine Liebherr D924, Engine Liebherr D924<br>T-E A1 9072330, Engine Liebherr D924 TI-E<br>A2 9072341, Engine Liebherr D924 TI-E A2<br>9888898, Engine Liebherr D924 TI-E A4<br>9074642 |