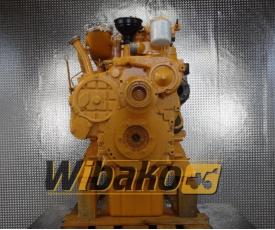

## Description

We offer a Liebherr D926 T-E A2 engine, which has been overhauled and then tested on an engine dynamometer. This engine is used in many construction machines, including excavators, loaders, bulldozers. Warranty: 12 months under EXW terms. The quoted price is applicable with the return of the customer's old engine. To benefit from the offered price, it is necessary to return the engine in a condition suitable for refurbishment. We offer the possibility of modifying the engine to meet the customer's specific requirements. If you need the engine configured for your particular application, please contact us, and our specialists will prepare the engine according to your needs. We encourage you to contact us for more information and to discuss the details of the purchase.

| Basic     |               |
|-----------|---------------|
| Condition | reconditioned |
| Part no.  | 9889263       |