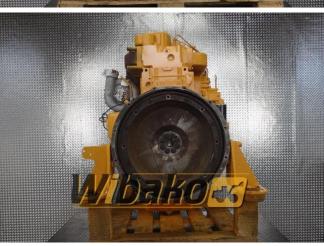

# Engine Liebherr D926 T-E A2 9889263

Weight: 0.00 Product Code: 1dap9kf Dimensions: 0.00 x 0.00 x 0.00

## Description

We offer a Liebherr D926 T-E A2 engine, which has been overhauled and then tested on an engine dynamometer. This engine is used in many construction machines, including excavators, loaders, bulldozers. Warranty: 12 months under EXW terms. The quoted price is applicable with the return of the customer's old engine. To benefit from the offered price, it is necessary to return the engine in a condition suitable for refurbishment. We offer the possibility of modifying the engine to meet the customer's specific requirements. If you need the engine configured for your particular application, please contact us, and our specialists will prepare the engine according to your needs. We encourage you to contact us for more information and to discuss the details of the purchase.