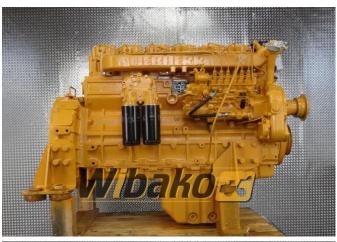

## Description

We offer a Liebherr D926 T-E A2 engine, which has been overhauled and then tested on an engine dynamometer. This engine is used in many construction machines, including excavators, loaders, bulldozers. Warranty: 12 months under EXW terms. The quoted price is applicable with the return of the customer's old engine. To benefit from the offered price, it is necessary to return the engine in a condition suitable for refurbishment. We offer the possibility of modifying the engine to meet the customer's specific requirements. If you need the engine configured for your particular application, please contact us, and our specialists will prepare the engine according to your needs. We encourage you to contact us for more information and to discuss the details of the purchase.

| Basic     |               |
|-----------|---------------|
| Condition | reconditioned |
| Part no.  | 9889263       |