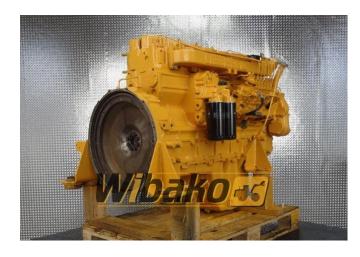

## Description

We offer a Liebherr D926 T-E A2 engine, which has been overhauled and then tested on an engine dynamometer. This engine is used in many construction machines, including excavators, loaders, bulldozers. Warranty: 12 months under EXW terms. The quoted price is applicable with the return of the customer's old engine. To benefit from the offered price, it is necessary to return the engine in a condition suitable for refurbishment. We offer the possibility of modifying the engine to meet the customer's specific requirements. If you need the engine configured for your particular application, please contact us, and our specialists will prepare the engine according to your needs. We encourage you to contact us for more information and to discuss the details of the purchase.

| Basic     |               |
|-----------|---------------|
| Condition | reconditioned |
| Part no.  | 9889263       |