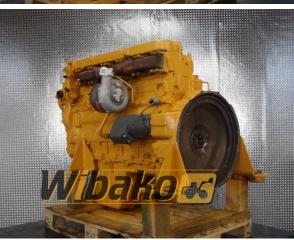

# Engine Liebherr D926 T-E A2 9889263

Weight: 0.00 Product Code: 1dap9kf Dimensions: 0.00 x 0.00 x 0.00

## Description

We offer a Liebherr D926 T-E A2 engine, which has been overhauled and then tested on an engine dynamometer. This engine is used in many construction machines, including excavators, loaders, bulldozers. Warranty: 12 months under EXW terms. The quoted price is applicable with the return of the customer's old engine. To benefit from the offered price, it is necessary to return the engine in a condition suitable for refurbishment. We offer the possibility of modifying the engine to meet the customer's specific requirements. If you need the engine configured for your particular application, please contact us, and our specialists will prepare the engine according to your needs. We encourage you to contact us for more information and to discuss the details of the purchase.