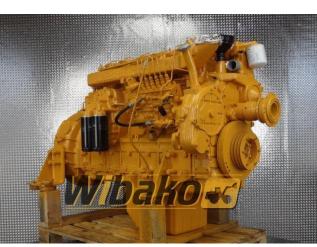

# Engine Liebherr D926 T-E A2 9889263

Weight: 0.00 Product Code: 1dap9kf Dimensions: 0.00 x 0.00 x 0.00

## Description

We offer a Liebherr D926 T-E A2 engine, which has been overhauled and then tested on an engine dynamometer. This engine is used in many construction machines, including excavators, loaders, bulldozers. Warranty: 12 months under EXW terms. The quoted price is applicable with the return of the customer's old engine. To benefit from the offered price, it is necessary to return the engine in a condition suitable for refurbishment. We offer the possibility of modifying the engine to meet the customer's specific requirements. If you need the engine configured for your particular application, please contact us, and our specialists will prepare the engine according to your needs. We encourage you to contact us for more information and to discuss the details of the purchase.