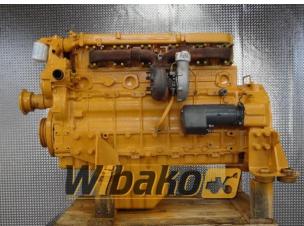

## Description

We offer a Liebherr D926 T-E A2 engine, which has been overhauled and then tested on an engine dynamometer. This engine is used in many construction machines, including excavators, loaders, bulldozers. Warranty: 12 months under EXW terms. The quoted price is applicable with the return of the customer's old engine. To benefit from the offered price, it is necessary to return the engine in a condition suitable for refurbishment. We offer the possibility of modifying the engine to meet the customer's specific requirements. If you need the engine configured for your particular application, please contact us, and our specialists will prepare the engine according to your needs. We encourage you to contact us for more information and to discuss the details of the purchase.

| Basic     |               |
|-----------|---------------|
| Condition | reconditioned |
| Part no.  | 9889263       |