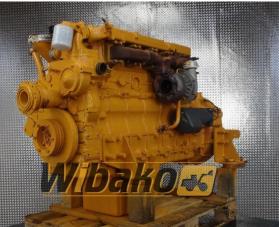

# Engine Liebherr D926 T-E A2 9889263

Weight: 0.00 Product Code: 1dap9kf Dimensions: 0.00 x 0.00 x 0.00

## Description

We offer a Liebherr D926 T-E A2 engine, which has been overhauled and then tested on an engine dynamometer. This engine is used in many construction machines, including excavators, loaders, bulldozers. Warranty: 12 months under EXW terms. The quoted price is applicable with the return of the customer's old engine. To benefit from the offered price, it is necessary to return the engine in a condition suitable for refurbishment. We offer the possibility of modifying the engine to meet the customer's specific requirements. If you need the engine configured for your particular application, please contact us, and our specialists will prepare the engine according to your needs. We encourage you to contact us for more information and to discuss the details of the purchase.