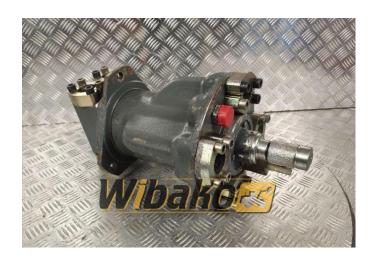

## Swing joint (Svivel joint) Liebherr DDF525 9961014

**Weight: 57.80** 

**Product Code:** 1gc3g4e **Dimensions:** 0.00 x 0.00 x

0.00

Price: 0.00 zł

Ex Tax: 0.00 zł

## **Product link**

Link: Swing joint (Svivel joint) Liebherr DDF525 9961014

| Basic        |                                                                                                                                                                                                                                                                                                                                                                                                                                                                                                  |
|--------------|--------------------------------------------------------------------------------------------------------------------------------------------------------------------------------------------------------------------------------------------------------------------------------------------------------------------------------------------------------------------------------------------------------------------------------------------------------------------------------------------------|
| Condition    | used                                                                                                                                                                                                                                                                                                                                                                                                                                                                                             |
| Part no.     | 9961014                                                                                                                                                                                                                                                                                                                                                                                                                                                                                          |
| Additional   |                                                                                                                                                                                                                                                                                                                                                                                                                                                                                                  |
| Applications | Track (Crawler) excavator Liebherr R914, Track (Crawler) excavator Liebherr R914B HDSL, Track (Crawler) excavator Liebherr R914C, Track (Crawler) excavator Liebherr R924 C, Track (Crawler) excavator Liebherr R924 HDSL, Track (Crawler) excavator Liebherr R924C, Track (Crawler) excavator Liebherr R934 B HDS, Track (Crawler) excavator Liebherr R944 B, Track (Crawler) excavator Liebherr R944 C, Track (Crawler) excavator Liebherr R944 HDSL, Track (Crawler) excavator Liebherr R944C |