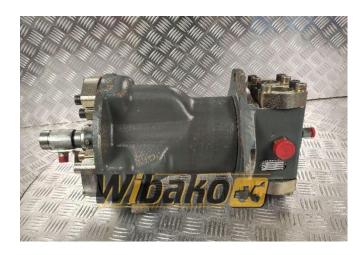

## Swing joint (Svivel joint) Liebherr DDF525 9961014

**Weight: 57.80** 

**Product Code:** 1gc3g4e **Dimensions:** 0.00 x 0.00 x

0.00

Price: 0.00 zł

Ex Tax: 0.00 zł

## **Product link**

Link: Swing joint (Svivel joint) Liebherr DDF525 9961014

| Basic        |                                                                                                                                                                                                                                                                                                                                                                                                                                                                                                  |
|--------------|--------------------------------------------------------------------------------------------------------------------------------------------------------------------------------------------------------------------------------------------------------------------------------------------------------------------------------------------------------------------------------------------------------------------------------------------------------------------------------------------------|
| Condition    | used                                                                                                                                                                                                                                                                                                                                                                                                                                                                                             |
| Part no.     | 9961014                                                                                                                                                                                                                                                                                                                                                                                                                                                                                          |
| Additional   |                                                                                                                                                                                                                                                                                                                                                                                                                                                                                                  |
| Applications | Track (Crawler) excavator Liebherr R914, Track (Crawler) excavator Liebherr R914B HDSL, Track (Crawler) excavator Liebherr R914C, Track (Crawler) excavator Liebherr R924 C, Track (Crawler) excavator Liebherr R924 HDSL, Track (Crawler) excavator Liebherr R924C, Track (Crawler) excavator Liebherr R934 B HDS, Track (Crawler) excavator Liebherr R944 B, Track (Crawler) excavator Liebherr R944 C, Track (Crawler) excavator Liebherr R944 HDSL, Track (Crawler) excavator Liebherr R944C |