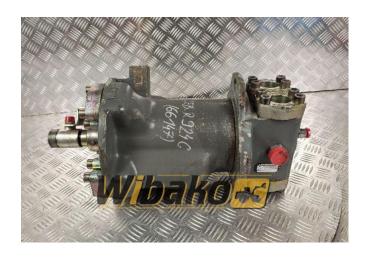

## Swing joint (Svivel joint) Liebherr DDF525 9961014

**Weight: 57.60** 

**Product Code:** 1gbxg4e **Dimensions:** 0.00 x 0.00 x

0.00

Price: 0.00 zł

Ex Tax: 0.00 zł

## **Product link**

Link: Swing joint (Svivel joint) Liebherr DDF525 9961014

| Basic        |                                                                                                                                                                                                                                                                                                                                                                                                                                                                                                  |
|--------------|--------------------------------------------------------------------------------------------------------------------------------------------------------------------------------------------------------------------------------------------------------------------------------------------------------------------------------------------------------------------------------------------------------------------------------------------------------------------------------------------------|
| Condition    | used                                                                                                                                                                                                                                                                                                                                                                                                                                                                                             |
| Part no.     | 9961014                                                                                                                                                                                                                                                                                                                                                                                                                                                                                          |
| Additional   |                                                                                                                                                                                                                                                                                                                                                                                                                                                                                                  |
| Applications | Track (Crawler) excavator Liebherr R914, Track (Crawler) excavator Liebherr R914B HDSL, Track (Crawler) excavator Liebherr R914C, Track (Crawler) excavator Liebherr R924 C, Track (Crawler) excavator Liebherr R924 HDSL, Track (Crawler) excavator Liebherr R924C, Track (Crawler) excavator Liebherr R934 B HDS, Track (Crawler) excavator Liebherr R944 B, Track (Crawler) excavator Liebherr R944 C, Track (Crawler) excavator Liebherr R944 HDSL, Track (Crawler) excavator Liebherr R944C |