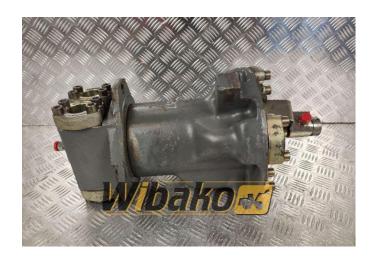

## Swing joint (Svivel joint) Liebherr DDF525 9961014

**Weight: 57.60** 

**Product Code:** 1gbxg4e **Dimensions:** 0.00 x 0.00 x

0.00

Price: 0.00 zł

Ex Tax: 0.00 zł

## **Product link**

Link: Swing joint (Svivel joint) Liebherr DDF525 9961014

| Basic        |                                                                                                                                                                                                                                                                                                                                                                                                                                                                                                  |
|--------------|--------------------------------------------------------------------------------------------------------------------------------------------------------------------------------------------------------------------------------------------------------------------------------------------------------------------------------------------------------------------------------------------------------------------------------------------------------------------------------------------------|
| Condition    | used                                                                                                                                                                                                                                                                                                                                                                                                                                                                                             |
| Part no.     | 9961014                                                                                                                                                                                                                                                                                                                                                                                                                                                                                          |
| Additional   |                                                                                                                                                                                                                                                                                                                                                                                                                                                                                                  |
| Applications | Track (Crawler) excavator Liebherr R914, Track (Crawler) excavator Liebherr R914B HDSL, Track (Crawler) excavator Liebherr R914C, Track (Crawler) excavator Liebherr R924 C, Track (Crawler) excavator Liebherr R924 HDSL, Track (Crawler) excavator Liebherr R924C, Track (Crawler) excavator Liebherr R934 B HDS, Track (Crawler) excavator Liebherr R944 B, Track (Crawler) excavator Liebherr R944 C, Track (Crawler) excavator Liebherr R944 HDSL, Track (Crawler) excavator Liebherr R944C |