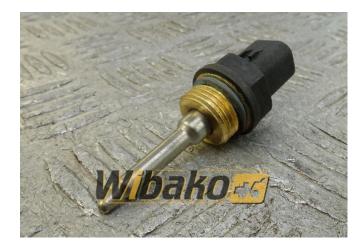

## **Temperature sensor Caterpillar 256-6453**

Weight: 0.04 Product Code: 1g4ibks Dimensions: 8.00 x 3.00 x 3.00

Price: 0.00 zł

Ex Tax: 0.00 zł

## **Product link**

Link: Temperature sensor Caterpillar 256-6453

| Basic        |                                                                                                                                                                                                                                                                                          |
|--------------|------------------------------------------------------------------------------------------------------------------------------------------------------------------------------------------------------------------------------------------------------------------------------------------|
| Condition    | used                                                                                                                                                                                                                                                                                     |
| Part no.     | 256-6453                                                                                                                                                                                                                                                                                 |
| Additional   |                                                                                                                                                                                                                                                                                          |
| Applications | Engine Caterpillar C10, Engine Caterpillar<br>C11, Engine Caterpillar C12, Engine<br>Caterpillar C13, Engine Caterpillar C15,<br>Engine Caterpillar C16, Engine Caterpillar<br>C18, Engine Caterpillar C7, Engine Caterpillar<br>C7, Engine Caterpillar C7 C7S, Engine<br>Caterpillar C9 |