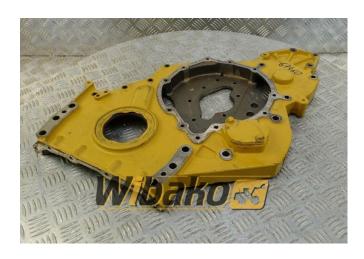

## Rear gear housing Caterpillar 296-7523

**Weight: 17.45** 

**Product Code:** 1g1wayn

**Dimensions:** 61.00 x 50.00 x

6.00

Price: 0.00 zł

Ex Tax: 0.00 zł

## **Product link**

Link: Rear gear housing Caterpillar 296-7523

| Basic        |                                                                                                                                  |
|--------------|----------------------------------------------------------------------------------------------------------------------------------|
| Condition    | used                                                                                                                             |
| Part no.     | 296-7523                                                                                                                         |
| Additional   |                                                                                                                                  |
| Applications | Engine Caterpillar C7, Engine Caterpillar C7, Engine Caterpillar C7 C7S, Engine Caterpillar C9, Engine Caterpillar C9.3 MYE08852 |