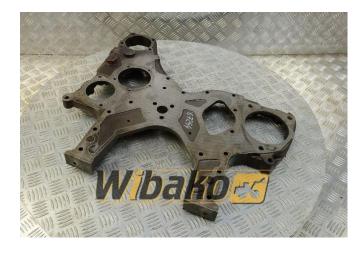

## **Rear gear housing Volvo** 479666

Weight: 21.30 Product Code: 1fw6l22 Dimensions: 63.00 x 55.00 x 11.00

## **Product link** Link: <u>Rear gear housing Volvo 479666</u>

| Basic        |                                                                                                                                                                      |
|--------------|----------------------------------------------------------------------------------------------------------------------------------------------------------------------|
| Condition    | used                                                                                                                                                                 |
| Part no.     | 479666                                                                                                                                                               |
| Additional   |                                                                                                                                                                      |
| Applications | Engine Volvo Penta TD1210G, Engine Volvo<br>TD103, Engine Volvo TD103KAE, Engine<br>Volvo TD103KCE, Engine Volvo TD121,<br>Engine Volvo TD122, Engine Volvo TD122KHE |