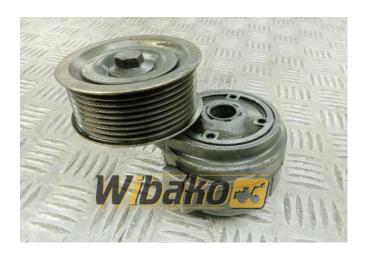

## **Belt tensioner Liebherr 10219442**

**Weight:** 1.81

**Product Code:** 18v7kk0

**Dimensions:**  $14.00 \times 11.00 \times$ 

10.00

Price: 0.00 zł

Ex Tax: 0.00 zł

## **Product link**

Link: Belt tensioner Liebherr 10219442

| Basic        |                                                                                                                                  |
|--------------|----------------------------------------------------------------------------------------------------------------------------------|
| Condition    | secondhand                                                                                                                       |
| Part no.     | 10219442                                                                                                                         |
| Additional   |                                                                                                                                  |
| Applications | Engine Liebherr D934, Engine Liebherr D936,<br>Engine Liebherr D936 L A6 10119551, Engine<br>Liebherr D944, Engine Liebherr D946 |