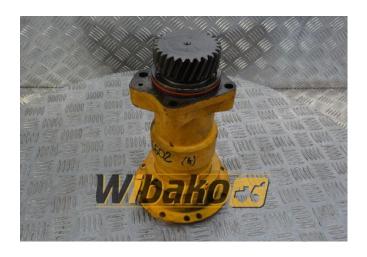

## Fan drive Liebherr 9274212

**Weight:** 12.84

Product Code: 17oa51h

**Dimensions:** 28.00 x 17.00 x

17.00

Price: 0.00 zł

Ex Tax: 0.00 zł

## **Product link**

Link: Fan drive Liebherr 9274212

| Basic        |                                                                                                                                                                              |
|--------------|------------------------------------------------------------------------------------------------------------------------------------------------------------------------------|
| Condition    | secondhand                                                                                                                                                                   |
| Part no.     | 9274212                                                                                                                                                                      |
| Additional   |                                                                                                                                                                              |
| Applications | Engine Liebherr D904, Engine Liebherr D906,<br>Engine Liebherr D914, Engine Liebherr D916,<br>Engine Liebherr D924, Engine Liebherr D926,<br>Engine Liebherr D926 TI 9278542 |