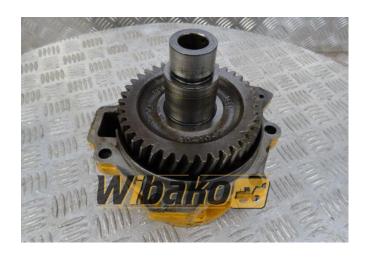

## Power take off hub Cummins 3896048

**Weight:** 5.10

**Product Code:** 17lco75

**Dimensions:** 20.00 x 18.00 x

19.00

Price: 0.00 zł

Ex Tax: 0.00 zł

## **Product link**

Link: Power take off hub Cummins 3896048

| Basic        |                                                                                                                                                                                                                         |
|--------------|-------------------------------------------------------------------------------------------------------------------------------------------------------------------------------------------------------------------------|
| Condition    | secondhand                                                                                                                                                                                                              |
| Part no.     | 3896048                                                                                                                                                                                                                 |
| Additional   |                                                                                                                                                                                                                         |
| Applications | Wheel loader Zettelmeyer ZL4002, Engine<br>Cummins LT10, Engine Cummins LT10<br>CPL770, Engine Cummins M11, Engine<br>Cummins M11-C, Engine Cummins QSM11,<br>Engine Cummins QSM11-C, Engine Cummins<br>QSM11-C CPL8608 |