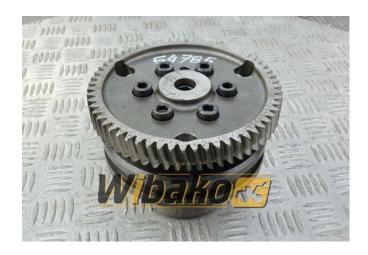

## **Injection pump drive Liebherr** 9885052

**Weight: 9.08** 

**Product Code:** 169trfc

**Dimensions:**  $16.00 \times 16.00 \times$ 

13.00

Price: 0.00 zł

Ex Tax: 0.00 zł

## **Product link**

Link: Injection pump drive Liebherr 9885052

| Basic        |                                                                                                                                                                                                                         |
|--------------|-------------------------------------------------------------------------------------------------------------------------------------------------------------------------------------------------------------------------|
| Condition    | secondhand                                                                                                                                                                                                              |
| Part no.     | 9885052                                                                                                                                                                                                                 |
| Additional   |                                                                                                                                                                                                                         |
| Applications | Engine Liebherr D9406, Engine Liebherr<br>D9408, Engine Liebherr D9408 TI-E A3<br>9887425, Engine Liebherr D9408 TI-E A3<br>9888257, Engine Liebherr D9408 TI-E A4<br>9075325, Engine Liebherr D9408 TI-E A5<br>9076635 |