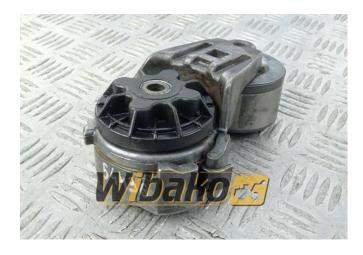

## **Belt tensioner Cummins** 4004933

Weight: 1.53 Product Code: 16041xj Dimensions: 17.00 x 10.00 x 8.00

Price: 0.00 zł

Ex Tax: 0.00 zł

## **Product link** Link: <u>Belt tensioner Cummins 4004933</u>

| Basic        |                                                                                                                                                                                                                                                                                                                               |
|--------------|-------------------------------------------------------------------------------------------------------------------------------------------------------------------------------------------------------------------------------------------------------------------------------------------------------------------------------|
| Condition    | secondhand                                                                                                                                                                                                                                                                                                                    |
| Part no.     | 4004933                                                                                                                                                                                                                                                                                                                       |
| Additional   |                                                                                                                                                                                                                                                                                                                               |
| Applications | Engine Cummins 6BT5.9, Engine Cummins<br>6BTA5.9, Engine Cummins 6CT8.3, Engine<br>Cummins ISC8.3, Engine Cummins ISL8.3,<br>Engine Cummins QSC8.3, Engine Cummins<br>QSL9, Engine Liebherr D924, Engine Liebherr<br>D926, Engine Liebherr D934, Engine Liebherr<br>D934 A7, Engine Liebherr D936, Engine<br>Liebherr D936 A7 |