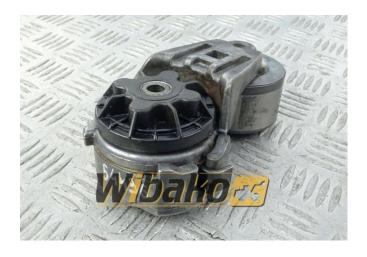

## **Belt tensioner Liebherr 9887461**

**Weight:** 1.54

Product Code: 1604lvd

**Dimensions:**  $17.00 \times 10.00 \times$ 

8.00

Price: 0.00 zł

Ex Tax: 0.00 zł

## **Product link**

Link: Belt tensioner Liebherr 9887461

| Basic        |                                                                                                                                                             |
|--------------|-------------------------------------------------------------------------------------------------------------------------------------------------------------|
| Condition    | secondhand                                                                                                                                                  |
| Part no.     | 9887461                                                                                                                                                     |
| Additional   |                                                                                                                                                             |
| Applications | Engine Cummins 6BTA5.9, Engine Liebherr<br>D924, Engine Liebherr D926, Engine Liebherr<br>D934, Engine Liebherr D936, Engine Liebherr<br>D936 L A6 10116685 |