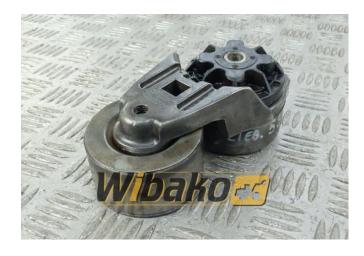

## Belt tensioner Liebherr 9887461

Weight: 1.54 Product Code: 158klvd Dimensions: 17.00 x 10.00 x 8.00

## **Product link** Link: <u>Belt tensioner Liebherr 9887461</u>

| Basic        |                                                                                                                                  |
|--------------|----------------------------------------------------------------------------------------------------------------------------------|
| Condition    | secondhand                                                                                                                       |
| Part no.     | 9887461                                                                                                                          |
| Туре         | OE                                                                                                                               |
| Additional   |                                                                                                                                  |
| Applications | Engine Liebherr D924, Engine Liebherr D926,<br>Engine Liebherr D934, Engine Liebherr D936,<br>Engine Liebherr D936 L A6 10116685 |