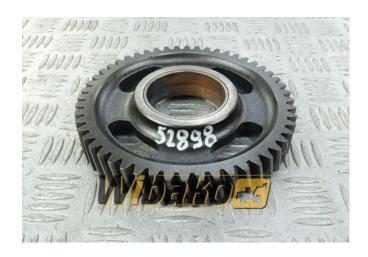

## Intermediate gear for engine Cummins M11 3084533

**Weight: 2.13** 

**Product Code:** 14teral

**Dimensions:**  $17.00 \times 17.00 \times$ 

3.00

Price: 0.00 zł

Ex Tax: 0.00 zł

## **Product link**

Link: Intermediate gear for engine Cummins M11 3084533

| Basic        |                                                                                                                                                                                                                                                          |
|--------------|----------------------------------------------------------------------------------------------------------------------------------------------------------------------------------------------------------------------------------------------------------|
| Condition    | secondhand                                                                                                                                                                                                                                               |
| Part no.     | 3084533                                                                                                                                                                                                                                                  |
| Additional   |                                                                                                                                                                                                                                                          |
| Applications | Engine Cummins ISME385-30, Engine<br>Cummins ISME385-30 CPL2830, Engine<br>Cummins M11, Engine Cummins M11, Engine<br>Cummins M11-C, Engine Cummins QSM11,<br>Engine Cummins QSM11 CPL2828, Engine<br>Cummins QSM11-C, Engine Cummins<br>QSM11-C CPL8608 |