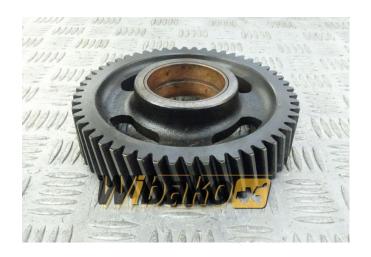

## Intermediate gear for engine Cummins M11 3084532

**Weight:** 3.37

Product Code: 14tdram

**Dimensions:** 18.00 x 18.00 x

5.00

Price: 0.00 zł

Ex Tax: 0.00 zł

## **Product link**

Link: Intermediate gear for engine Cummins M11 3084532

| Basic        |                                                                                                                                                                                                                                                          |
|--------------|----------------------------------------------------------------------------------------------------------------------------------------------------------------------------------------------------------------------------------------------------------|
| Condition    | secondhand                                                                                                                                                                                                                                               |
| Part no.     | 3084532                                                                                                                                                                                                                                                  |
| Additional   |                                                                                                                                                                                                                                                          |
| Applications | Engine Cummins ISME385-30, Engine<br>Cummins ISME385-30 CPL2830, Engine<br>Cummins M11, Engine Cummins M11, Engine<br>Cummins M11-C, Engine Cummins QSM11,<br>Engine Cummins QSM11 CPL2828, Engine<br>Cummins QSM11-C, Engine Cummins<br>QSM11-C CPL8608 |