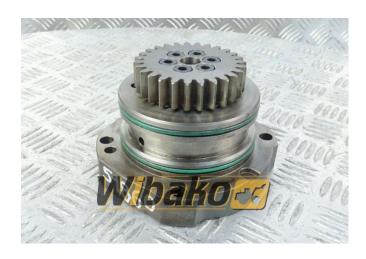

## Injection pump drive Liebherr 10139286/10138243

**Weight:** 5.03

**Product Code:** 140k21x

**Dimensions:**  $14.00 \times 14.00 \times$ 

10.00

Price: 0.00 zł

Ex Tax: 0.00 zł

## **Product link**

Link: Injection pump drive Liebherr 10139286/10138243

| Basic        |                                                                                                                               |
|--------------|-------------------------------------------------------------------------------------------------------------------------------|
| Condition    | secondhand                                                                                                                    |
| Part no.     | 10139286/10138243                                                                                                             |
| Additional   |                                                                                                                               |
| Applications | Engine Liebherr D934 A7, Engine Liebherr<br>D934 A7 10126107, Engine Liebherr D936<br>A7, Engine Liebherr D936 A7-04 10140335 |