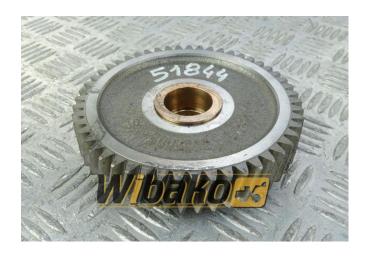

## Intermediate gear Liebherr D934/D936 A7 9072904/L086 24A/3022002-V8

Weight: 1.88 Product Code: 140421g Dimensions: 14.00 x 14.00 x 4.00

## **Product link**

Link: Intermediate gear Liebherr D934/D936 A7 9072904/L08624A/3022002-V8

| Basic        |                                                                                             |
|--------------|---------------------------------------------------------------------------------------------|
| Condition    | secondhand                                                                                  |
| Part no.     | 9072904/L08624A/3022002-V8                                                                  |
| Additional   |                                                                                             |
| Applications | Engine Liebherr D934 A7, Engine Liebherr<br>D936 A7, Engine Liebherr D936 A7-04<br>10140335 |