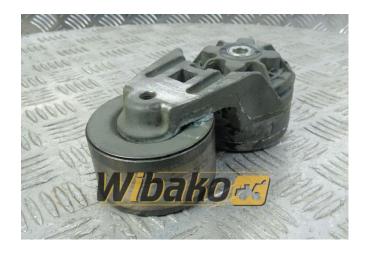

## **Belt tensioner Liebherr 9887461**

**Weight:** 1.54

Product Code: 13vblvd

**Dimensions:**  $17.00 \times 10.00 \times$ 

8.00

Price: 0.00 zł

Ex Tax: 0.00 zł

## **Product link**

Link: Belt tensioner Liebherr 9887461

| Basic        |                                                                                                                                  |
|--------------|----------------------------------------------------------------------------------------------------------------------------------|
| Condition    | secondhand                                                                                                                       |
| Part no.     | 9887461                                                                                                                          |
| Additional   |                                                                                                                                  |
| Applications | Engine Liebherr D924, Engine Liebherr D926,<br>Engine Liebherr D934, Engine Liebherr D936,<br>Engine Liebherr D936 L A6 10116685 |