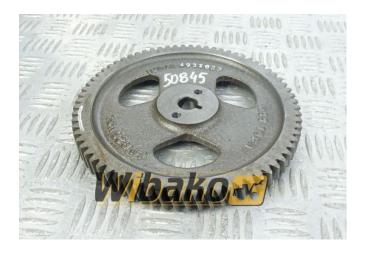

## **Injection pump gear Cummins 3912885**

Weight: 2.24

Product Code: 138d8ha

**Dimensions:** 19.50 x 19.50 x

2.00

Price: 0.00 zł

Ex Tax: 0.00 zł

## **Product link**

Link: Injection pump gear Cummins 3912885

| Basic        |                                                                                                                                           |
|--------------|-------------------------------------------------------------------------------------------------------------------------------------------|
| Condition    | secondhand                                                                                                                                |
| Part no.     | 3912885                                                                                                                                   |
| Additional   |                                                                                                                                           |
| Applications | Engine Case 6T-590 1989061C1, Engine<br>Cummins 4BT3.9, Engine Cummins 4BTA-3.9<br>CPL8039, Engine Cummins 6BT5.9, Engine<br>Cummins B4.5 |