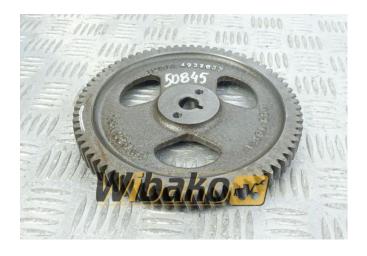

## **Injection pump gear Cummins 4932637**

Weight: 2.24

Product Code: 138dr7d

**Dimensions:** 19.50 x 19.50 x

2.00

Price: 0.00 zł

Ex Tax: 0.00 zł

## **Product link**

Link: Injection pump gear Cummins 4932637

| Basic        |                                                                                                                                 |
|--------------|---------------------------------------------------------------------------------------------------------------------------------|
| Condition    | secondhand                                                                                                                      |
| Part no.     | 4932637                                                                                                                         |
| Additional   |                                                                                                                                 |
| Applications | Engine Cummins 4BT3.9, Engine Cummins 4BTA-3.9 CPL8039, Engine Cummins 6BT5.9, Engine Cummins B4.5, Engine Cummins B4.5 CPL8204 |