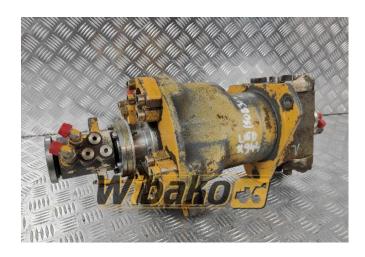

## **Swing joint (Svivel joint) Liebherr DDF525 9270180**

**Weight:** 60.00

**Product Code:** 1bd24xw **Dimensions:** 0.00 x 0.00 x

0.00

Price: 0.00 zł

Ex Tax: 0.00 zł

## **Product link**

Link: Swing joint (Svivel joint) Liebherr DDF525 9270180

| Basic        |                                                                                                                                                                                                                                   |
|--------------|-----------------------------------------------------------------------------------------------------------------------------------------------------------------------------------------------------------------------------------|
| Condition    | secondhand                                                                                                                                                                                                                        |
| Part no.     | 9270180                                                                                                                                                                                                                           |
| Additional   |                                                                                                                                                                                                                                   |
| Applications | Track (Crawler) excavator Liebherr R934,<br>Track (Crawler) excavator Liebherr R934 B,<br>Track (Crawler) excavator Liebherr R934<br>HDSL, Track (Crawler) excavator Liebherr<br>R942, Track (Crawler) excavator Liebherr<br>R944 |