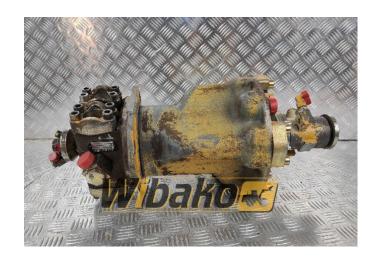

## **Swing joint (Svivel joint) Liebherr DDF525 9270180**

**Weight:** 60.00

**Product Code:** 1bd24xw **Dimensions:** 0.00 x 0.00 x

0.00

Price: 0.00 zł

Ex Tax: 0.00 zł

## **Product link**

Link: Swing joint (Svivel joint) Liebherr DDF525 9270180

| Basic        |                                                                                                                                                                                                                                   |
|--------------|-----------------------------------------------------------------------------------------------------------------------------------------------------------------------------------------------------------------------------------|
| Condition    | secondhand                                                                                                                                                                                                                        |
| Part no.     | 9270180                                                                                                                                                                                                                           |
| Additional   |                                                                                                                                                                                                                                   |
| Applications | Track (Crawler) excavator Liebherr R934,<br>Track (Crawler) excavator Liebherr R934 B,<br>Track (Crawler) excavator Liebherr R934<br>HDSL, Track (Crawler) excavator Liebherr<br>R942, Track (Crawler) excavator Liebherr<br>R944 |