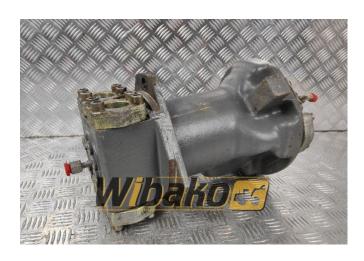

## Swing joint (Svivel joint) Liebherr DDF525 9961014

**Weight: 57.80** 

**Product Code:** 1bd1g4e **Dimensions:** 0.00 x 0.00 x

0.00

Price: 0.00 zł

Ex Tax: 0.00 zł

## **Product link**

Link: Swing joint (Svivel joint) Liebherr DDF525 9961014

| Basic        |                                                                                                                                                                                                                                                                                                                                                                                                                                                                                                  |
|--------------|--------------------------------------------------------------------------------------------------------------------------------------------------------------------------------------------------------------------------------------------------------------------------------------------------------------------------------------------------------------------------------------------------------------------------------------------------------------------------------------------------|
| Condition    | secondhand                                                                                                                                                                                                                                                                                                                                                                                                                                                                                       |
| Part no.     | 9961014                                                                                                                                                                                                                                                                                                                                                                                                                                                                                          |
| Additional   |                                                                                                                                                                                                                                                                                                                                                                                                                                                                                                  |
| Applications | Track (Crawler) excavator Liebherr R914, Track (Crawler) excavator Liebherr R914B HDSL, Track (Crawler) excavator Liebherr R914C, Track (Crawler) excavator Liebherr R924 C, Track (Crawler) excavator Liebherr R924 HDSL, Track (Crawler) excavator Liebherr R924C, Track (Crawler) excavator Liebherr R934 B HDS, Track (Crawler) excavator Liebherr R944 B, Track (Crawler) excavator Liebherr R944 C, Track (Crawler) excavator Liebherr R944 HDSL, Track (Crawler) excavator Liebherr R944C |