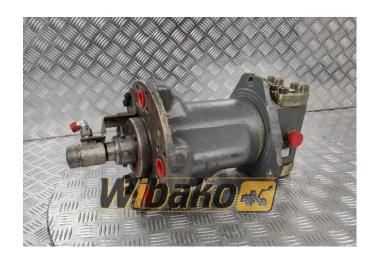

## Swing joint (Svivel joint) Liebherr DDF525 9961014

**Weight: 57.80** 

**Product Code:** 1bd1g4e **Dimensions:** 0.00 x 0.00 x

0.00

Price: 0.00 zł

Ex Tax: 0.00 zł

## **Product link**

Link: Swing joint (Svivel joint) Liebherr DDF525 9961014

| Basic        |                                                                                                                                                                                                                                                                                                                                                                                                                                                                                                  |
|--------------|--------------------------------------------------------------------------------------------------------------------------------------------------------------------------------------------------------------------------------------------------------------------------------------------------------------------------------------------------------------------------------------------------------------------------------------------------------------------------------------------------|
| Condition    | secondhand                                                                                                                                                                                                                                                                                                                                                                                                                                                                                       |
| Part no.     | 9961014                                                                                                                                                                                                                                                                                                                                                                                                                                                                                          |
| Additional   |                                                                                                                                                                                                                                                                                                                                                                                                                                                                                                  |
| Applications | Track (Crawler) excavator Liebherr R914, Track (Crawler) excavator Liebherr R914B HDSL, Track (Crawler) excavator Liebherr R914C, Track (Crawler) excavator Liebherr R924 C, Track (Crawler) excavator Liebherr R924 HDSL, Track (Crawler) excavator Liebherr R924C, Track (Crawler) excavator Liebherr R934 B HDS, Track (Crawler) excavator Liebherr R944 B, Track (Crawler) excavator Liebherr R944 C, Track (Crawler) excavator Liebherr R944 HDSL, Track (Crawler) excavator Liebherr R944C |