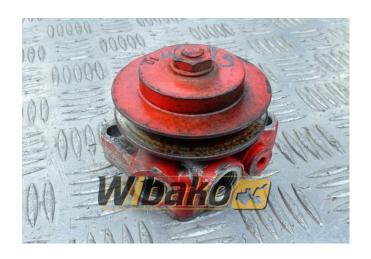

## Fuel Feed Pump Engitech ENT110370

**Weight:** 0.97

**Product Code:** xcpryg

**Dimensions:**  $12.00 \times 10.00 \times$ 

9.00

Price: 270.60 zł

Ex Tax: 220.00 zł

## **Product link**

Link: Fuel Feed Pump Engitech ENT110370

| Basic        |                                                                                                                      |
|--------------|----------------------------------------------------------------------------------------------------------------------|
| Condition    | secondhand                                                                                                           |
| Part no.     | ENT110370                                                                                                            |
| Туре         | OE                                                                                                                   |
| Type         | OE                                                                                                                   |
| Additional   |                                                                                                                      |
| Applications | Engine Deutz BF4M1012, Engine Deutz BF4M1013, Engine Deutz BF6M1012, Engine Deutz BF6M1013, Engine Deutz BF6M1013ECP |