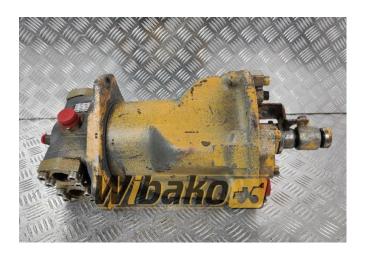

## Swing joint (Svivel joint) Liebherr DDF520 9144400

**Weight: 52.40** 

**Product Code:** 1bd02w4 **Dimensions:** 0.00 x 0.00 x

0.00

Price: 0.00 zł

Ex Tax: 0.00 zł

## **Product link**

Link: Swing joint (Svivel joint) Liebherr DDF520 9144400

| Basic        |                                                                                                                                                                                                                                                                                                                                                                                                                                                                                                                                                                                                                                                                                                                                                                                                  |
|--------------|--------------------------------------------------------------------------------------------------------------------------------------------------------------------------------------------------------------------------------------------------------------------------------------------------------------------------------------------------------------------------------------------------------------------------------------------------------------------------------------------------------------------------------------------------------------------------------------------------------------------------------------------------------------------------------------------------------------------------------------------------------------------------------------------------|
| Condition    | secondhand                                                                                                                                                                                                                                                                                                                                                                                                                                                                                                                                                                                                                                                                                                                                                                                       |
| Part no.     | 9144400                                                                                                                                                                                                                                                                                                                                                                                                                                                                                                                                                                                                                                                                                                                                                                                          |
| Additional   |                                                                                                                                                                                                                                                                                                                                                                                                                                                                                                                                                                                                                                                                                                                                                                                                  |
| Applications | Track (Crawler) excavator Liebherr R904 LI, Track (Crawler) excavator Liebherr R912, Track (Crawler) excavator Liebherr R912LC, Track (Crawler) excavator Liebherr R914, Track (Crawler) excavator Liebherr R914 HDSL, Track (Crawler) excavator Liebherr R922, Track (Crawler) excavator Liebherr R922 HDS, Track (Crawler) excavator Liebherr R922 HDSL, Track (Crawler) excavator Liebherr R922LC, Track (Crawler) excavator Liebherr R924, Track (Crawler) excavator Liebherr R924 HDSL, Track (Crawler) |