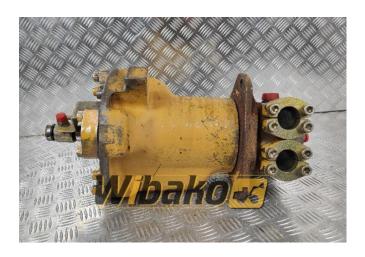

## **Swing joint (Svivel joint) Liebherr DDF525 9270180**

**Weight: 57.20** 

**Product Code:** 1bcz4xw **Dimensions:** 0.00 x 0.00 x

0.00

Price: 0.00 zł

Ex Tax: 0.00 zł

## **Product link**

Link: Swing joint (Svivel joint) Liebherr DDF525 9270180

| Basic        |                                                                                                                                                                                                                                   |
|--------------|-----------------------------------------------------------------------------------------------------------------------------------------------------------------------------------------------------------------------------------|
| Condition    | secondhand                                                                                                                                                                                                                        |
| Part no.     | 9270180                                                                                                                                                                                                                           |
| Additional   |                                                                                                                                                                                                                                   |
| Applications | Track (Crawler) excavator Liebherr R934,<br>Track (Crawler) excavator Liebherr R934 B,<br>Track (Crawler) excavator Liebherr R934<br>HDSL, Track (Crawler) excavator Liebherr<br>R942, Track (Crawler) excavator Liebherr<br>R944 |