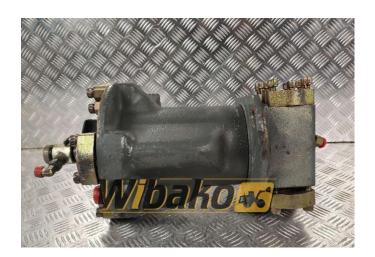

## **Swing joint (Svivel joint) Liebherr DDF525 9270180**

**Weight: 57.20** 

**Product Code:** 1bcm4xw **Dimensions:** 0.00 x 0.00 x

0.00

Price: 0.00 zł

Ex Tax: 0.00 zł

## **Product link**

Link: Swing joint (Svivel joint) Liebherr DDF525 9270180

| Basic        |                                                                                                                                                                                                                                   |
|--------------|-----------------------------------------------------------------------------------------------------------------------------------------------------------------------------------------------------------------------------------|
| Condition    | secondhand                                                                                                                                                                                                                        |
| Part no.     | 9270180                                                                                                                                                                                                                           |
| Additional   |                                                                                                                                                                                                                                   |
| Applications | Track (Crawler) excavator Liebherr R934,<br>Track (Crawler) excavator Liebherr R934 B,<br>Track (Crawler) excavator Liebherr R934<br>HDSL, Track (Crawler) excavator Liebherr<br>R942, Track (Crawler) excavator Liebherr<br>R944 |