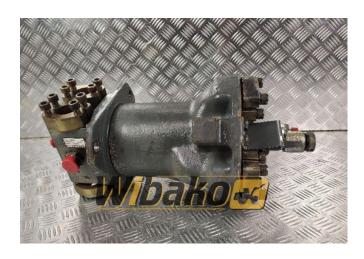

## **Swing joint (Svivel joint) Liebherr DDF525 9270180**

**Weight: 57.20** 

**Product Code:** 1bcm4xw **Dimensions:** 0.00 x 0.00 x

0.00

Price: 0.00 zł

Ex Tax: 0.00 zł

## **Product link**

Link: Swing joint (Svivel joint) Liebherr DDF525 9270180

| Basic        |                                                                                                                                                                                                                                   |
|--------------|-----------------------------------------------------------------------------------------------------------------------------------------------------------------------------------------------------------------------------------|
| Condition    | secondhand                                                                                                                                                                                                                        |
| Part no.     | 9270180                                                                                                                                                                                                                           |
| Additional   |                                                                                                                                                                                                                                   |
| Applications | Track (Crawler) excavator Liebherr R934,<br>Track (Crawler) excavator Liebherr R934 B,<br>Track (Crawler) excavator Liebherr R934<br>HDSL, Track (Crawler) excavator Liebherr<br>R942, Track (Crawler) excavator Liebherr<br>R944 |