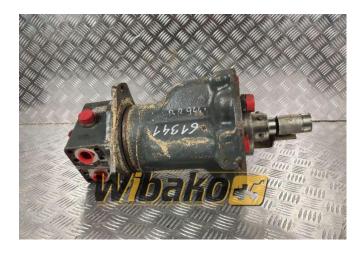

## Swing joint (Svivel joint) Liebherr DDF525 9961014

Weight: 52.20 Product Code: 1bbxg4e Dimensions: 0.00 x 0.00 x 0.00

Price: 0.00 zł

Ex Tax: 0.00 zł

## Product link

Link: Swing joint (Svivel joint) Liebherr DDF525 9961014

| Basic        |                                                                                                                                                                                                                                                                                                                                                                                                                                                                                                                                              |
|--------------|----------------------------------------------------------------------------------------------------------------------------------------------------------------------------------------------------------------------------------------------------------------------------------------------------------------------------------------------------------------------------------------------------------------------------------------------------------------------------------------------------------------------------------------------|
| Condition    | secondhand                                                                                                                                                                                                                                                                                                                                                                                                                                                                                                                                   |
| Part no.     | 9961014                                                                                                                                                                                                                                                                                                                                                                                                                                                                                                                                      |
| Additional   |                                                                                                                                                                                                                                                                                                                                                                                                                                                                                                                                              |
| Applications | Track (Crawler) excavator Liebherr R914,<br>Track (Crawler) excavator Liebherr R914B<br>HDSL, Track (Crawler) excavator Liebherr<br>R914C, Track (Crawler) excavator Liebherr<br>R924 C, Track (Crawler) excavator Liebherr<br>R924 HDSL, Track (Crawler) excavator<br>Liebherr R924C, Track (Crawler) excavator<br>Liebherr R934 B HDS, Track (Crawler)<br>excavator Liebherr R944 B, Track (Crawler)<br>excavator Liebherr R944 C, Track (Crawler)<br>excavator Liebherr R944 HDSL, Track<br>(Crawler) excavator Liebherr R944 HDSL, Track |