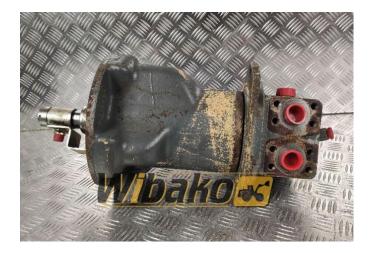

## Swing joint (Svivel joint) Liebherr DDF525 9961014

Weight: 52.20 Product Code: 1bbxg4e Dimensions: 0.00 x 0.00 x 0.00

Price: 0.00 zł

Ex Tax: 0.00 zł

## Product link

Link: Swing joint (Svivel joint) Liebherr DDF525 9961014

| Basic        |                                                                                                                                                                                                                                                                                                                                                                                                                                                                                                                                              |
|--------------|----------------------------------------------------------------------------------------------------------------------------------------------------------------------------------------------------------------------------------------------------------------------------------------------------------------------------------------------------------------------------------------------------------------------------------------------------------------------------------------------------------------------------------------------|
| Condition    | secondhand                                                                                                                                                                                                                                                                                                                                                                                                                                                                                                                                   |
| Part no.     | 9961014                                                                                                                                                                                                                                                                                                                                                                                                                                                                                                                                      |
| Additional   |                                                                                                                                                                                                                                                                                                                                                                                                                                                                                                                                              |
| Applications | Track (Crawler) excavator Liebherr R914,<br>Track (Crawler) excavator Liebherr R914B<br>HDSL, Track (Crawler) excavator Liebherr<br>R914C, Track (Crawler) excavator Liebherr<br>R924 C, Track (Crawler) excavator Liebherr<br>R924 HDSL, Track (Crawler) excavator<br>Liebherr R924C, Track (Crawler) excavator<br>Liebherr R934 B HDS, Track (Crawler)<br>excavator Liebherr R944 B, Track (Crawler)<br>excavator Liebherr R944 C, Track (Crawler)<br>excavator Liebherr R944 HDSL, Track<br>(Crawler) excavator Liebherr R944 HDSL, Track |