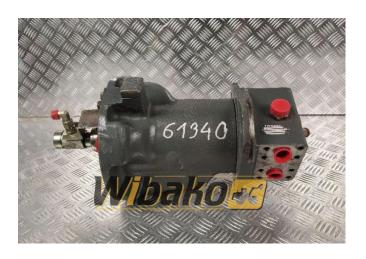

## Swing joint (Svivel joint) Liebherr DDF525 9961014

**Weight: 52.20** 

**Product Code:** 1bbwg4e **Dimensions:** 0.00 x 0.00 x

0.00

Price: 0.00 zł

Ex Tax: 0.00 zł

## **Product link**

Link: Swing joint (Svivel joint) Liebherr DDF525 9961014

| Basic        |                                                                                                                                                                                                                                                                                                                                                                                                                                                                                                  |
|--------------|--------------------------------------------------------------------------------------------------------------------------------------------------------------------------------------------------------------------------------------------------------------------------------------------------------------------------------------------------------------------------------------------------------------------------------------------------------------------------------------------------|
| Condition    | secondhand                                                                                                                                                                                                                                                                                                                                                                                                                                                                                       |
| Part no.     | 9961014                                                                                                                                                                                                                                                                                                                                                                                                                                                                                          |
| Additional   |                                                                                                                                                                                                                                                                                                                                                                                                                                                                                                  |
| Applications | Track (Crawler) excavator Liebherr R914, Track (Crawler) excavator Liebherr R914B HDSL, Track (Crawler) excavator Liebherr R914C, Track (Crawler) excavator Liebherr R924 C, Track (Crawler) excavator Liebherr R924 HDSL, Track (Crawler) excavator Liebherr R924C, Track (Crawler) excavator Liebherr R934 B HDS, Track (Crawler) excavator Liebherr R944 B, Track (Crawler) excavator Liebherr R944 C, Track (Crawler) excavator Liebherr R944 HDSL, Track (Crawler) excavator Liebherr R944C |