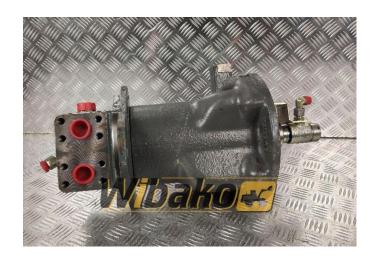

## Swing joint (Svivel joint) Liebherr DDF525 9961014

**Weight: 52.20** 

**Product Code:** 1bbwg4e **Dimensions:** 0.00 x 0.00 x

0.00

Price: 0.00 zł

Ex Tax: 0.00 zł

## **Product link**

Link: Swing joint (Svivel joint) Liebherr DDF525 9961014

| Basic        |                                                                                                                                                                                                                                                                                                                                                                                                                                                                                                  |
|--------------|--------------------------------------------------------------------------------------------------------------------------------------------------------------------------------------------------------------------------------------------------------------------------------------------------------------------------------------------------------------------------------------------------------------------------------------------------------------------------------------------------|
| Condition    | secondhand                                                                                                                                                                                                                                                                                                                                                                                                                                                                                       |
| Part no.     | 9961014                                                                                                                                                                                                                                                                                                                                                                                                                                                                                          |
| Additional   |                                                                                                                                                                                                                                                                                                                                                                                                                                                                                                  |
| Applications | Track (Crawler) excavator Liebherr R914, Track (Crawler) excavator Liebherr R914B HDSL, Track (Crawler) excavator Liebherr R914C, Track (Crawler) excavator Liebherr R924 C, Track (Crawler) excavator Liebherr R924 HDSL, Track (Crawler) excavator Liebherr R924C, Track (Crawler) excavator Liebherr R934 B HDS, Track (Crawler) excavator Liebherr R944 B, Track (Crawler) excavator Liebherr R944 C, Track (Crawler) excavator Liebherr R944 HDSL, Track (Crawler) excavator Liebherr R944C |