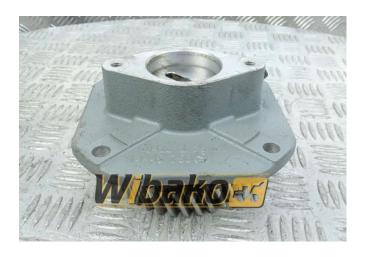

## Injection pump drive for engine Deutz TCD2015 04611632

**Weight:** 2.53

**Product Code:** 127mp4h **Dimensions:** 15.00 x 15.00 x

10.00

Price: 0.00 zł

Ex Tax: 0.00 zł

## **Product link**

Link: Injection pump drive for engine Deutz TCD2015 04611632

| Basic        |                                                                                                    |
|--------------|----------------------------------------------------------------------------------------------------|
| Condition    | secondhand                                                                                         |
| Part no.     | 04611632                                                                                           |
| Type         | OE                                                                                                 |
| Additional   |                                                                                                    |
| Applications | Engine Deutz TCD2015V06, Engine Deutz TCD2015V06, Engine Deutz TCD2015V08, Engine Deutz TCD2015V08 |