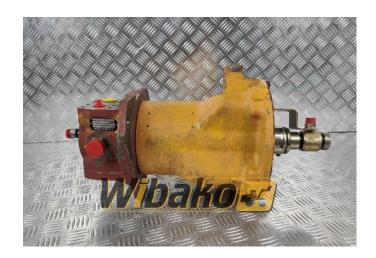

## Swing joint (Svivel joint) Liebherr DDF520 9144400001

**Weight:** 50.00

**Product Code:** 1barg49 **Dimensions:** 0.00 x 0.00 x

0.00

Price: 0.00 zł

Ex Tax: 0.00 zł

## **Product link**

Link: Swing joint (Svivel joint) Liebherr DDF520 9144400001

| Basic        |                                                                                                                                                                                          |
|--------------|------------------------------------------------------------------------------------------------------------------------------------------------------------------------------------------|
| Condition    | secondhand                                                                                                                                                                               |
| Part no.     | 9144400001                                                                                                                                                                               |
| Additional   |                                                                                                                                                                                          |
| Applications | Track (Crawler) excavator Liebherr R902,<br>Track (Crawler) excavator Liebherr R912,<br>Track (Crawler) excavator Liebherr R912<br>HDSL, Track (Crawler) excavator Liebherr<br>R922 HDSL |