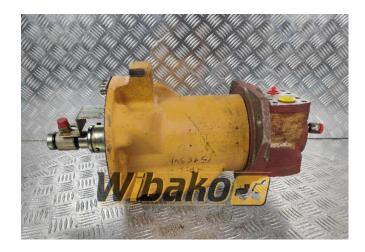

## Swing joint (Svivel joint) Liebherr DDF520 9144400001

**Weight:** 50.00

**Product Code:** 1barg49 **Dimensions:** 0.00 x 0.00 x

0.00

Price: 0.00 zł

Ex Tax: 0.00 zł

## **Product link**

Link: Swing joint (Svivel joint) Liebherr DDF520 9144400001

| Basic        |                                                                                                                                                                                          |
|--------------|------------------------------------------------------------------------------------------------------------------------------------------------------------------------------------------|
| Condition    | secondhand                                                                                                                                                                               |
| Part no.     | 9144400001                                                                                                                                                                               |
| Additional   |                                                                                                                                                                                          |
| Applications | Track (Crawler) excavator Liebherr R902,<br>Track (Crawler) excavator Liebherr R912,<br>Track (Crawler) excavator Liebherr R912<br>HDSL, Track (Crawler) excavator Liebherr<br>R922 HDSL |