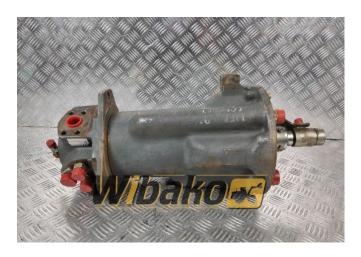

## Swing joint (Svivel joint) Liebherr DDF720 9961017

**Weight:** 63.50

**Product Code:** 1bap8m3 **Dimensions:** 0.00 x 0.00 x

0.00

Price: 0.00 zł

Ex Tax: 0.00 zł

## **Product link**

Link: Swing joint (Svivel joint) Liebherr DDF720 9961017

| Basic        |                                                                                                                                                                                                              |
|--------------|--------------------------------------------------------------------------------------------------------------------------------------------------------------------------------------------------------------|
| Condition    | secondhand                                                                                                                                                                                                   |
| Part no.     | 9961017                                                                                                                                                                                                      |
| Additional   |                                                                                                                                                                                                              |
| Applications | Track (Crawler) excavator Liebherr R924<br>COMPACT, Track (Crawler) excavator<br>Liebherr R944 B 650, Wheel excavator<br>Liebherr A316, Wheel excavator Liebherr<br>A914 C-LI, Wheel excavator Liebherr A932 |