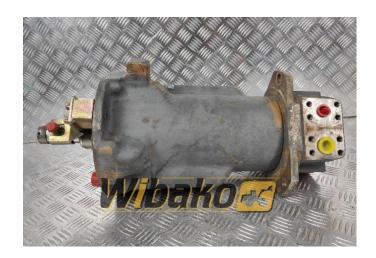

## Swing joint (Svivel joint) Liebherr DDF720 9961017

**Weight:** 63.50

**Product Code:** 1bap8m3 **Dimensions:** 0.00 x 0.00 x

0.00

Price: 0.00 zł

Ex Tax: 0.00 zł

## **Product link**

Link: Swing joint (Svivel joint) Liebherr DDF720 9961017

| Basic        |                                                                                                                                                                                                              |
|--------------|--------------------------------------------------------------------------------------------------------------------------------------------------------------------------------------------------------------|
| Condition    | secondhand                                                                                                                                                                                                   |
| Part no.     | 9961017                                                                                                                                                                                                      |
| Additional   |                                                                                                                                                                                                              |
| Applications | Track (Crawler) excavator Liebherr R924<br>COMPACT, Track (Crawler) excavator<br>Liebherr R944 B 650, Wheel excavator<br>Liebherr A316, Wheel excavator Liebherr<br>A914 C-LI, Wheel excavator Liebherr A932 |